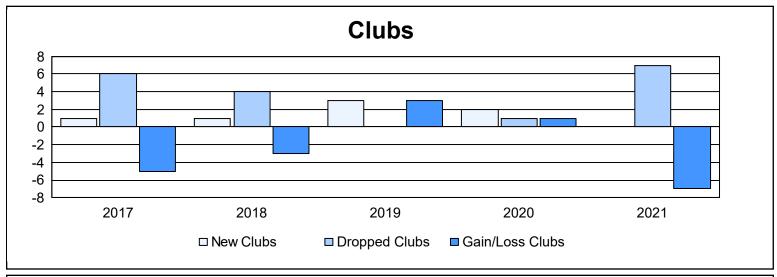

District LB 2 As of June 2021 Cumulative

| Year      | New<br>Clubs | Dropped<br>Clubs | Gain/<br>Loss<br>Clubs | New<br>Members | Charter<br>Members | Reinstate<br>Members | Transfer<br>Members | Total<br>Member<br>Added | Total<br>Members<br>Dropped | Gain/<br>Loss<br>Members |
|-----------|--------------|------------------|------------------------|----------------|--------------------|----------------------|---------------------|--------------------------|-----------------------------|--------------------------|
| 2016-2017 | 1            | 6                | -5                     | 242            | 48                 | 11                   | 10                  | 311                      | 302                         | 9                        |
| 2017-2018 | 1            | 4                | -3                     | 147            | 22                 | 6                    | 0                   | 175                      | 232                         | -57                      |
| 2018-2019 | 3            | 0                | 3                      | 185            | 63                 | 8                    | 2                   | 258                      | 181                         | 77                       |
| 2019-2020 | 2            | 1                | 1                      | 26             | 57                 | 13                   | 0                   | 96                       | 243                         | -147                     |
| 2020-2021 | 0            | 7                | -7                     | 76             | 1                  | 10                   | 4                   | 91                       | 213                         | -122                     |
| Average   | 1            | 4                | -2                     | 135            | 38                 | 10                   | 3                   | 186                      | 234                         | -48                      |